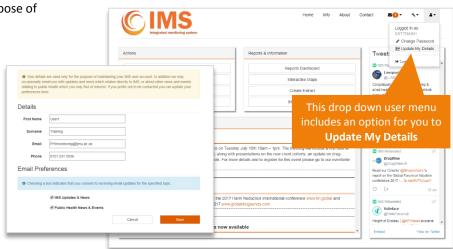

## Updating my user details & email subscriptions

Your details are used only for the purpose of maintaining your IMS user account.

We may occasionally email you with updates and news which relates directly to IMS, or about other news and events relating to public health which you may find of interest. If you prefer not to be contacted, you can update your preferences here.