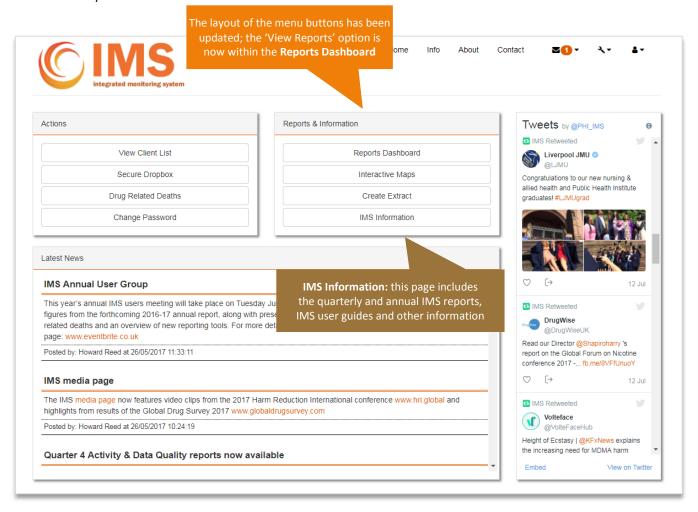

## **IMS ONLINE: JULY 2017 UPDATES**

This quick guide highlights some of the new features and updates to the appearance of IMSonline. There are no changes to the data you need to enter. The menu options shown will vary depending on your user account and the areas of IMS you need to use.