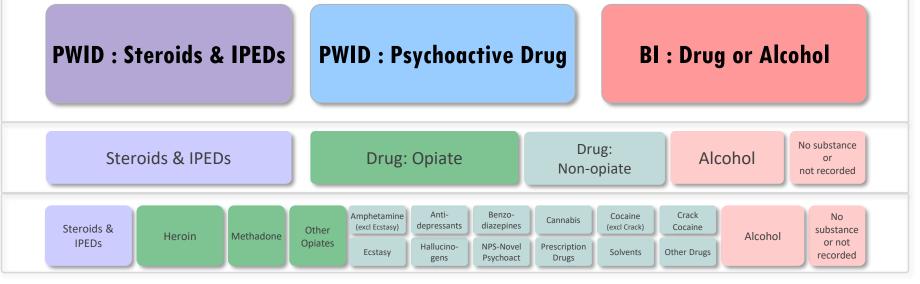

## **Integrated Monitoring System : All IMS Clients**

Individuals with a NEX transaction or NEX return recorded within the period, or an injecting status of 'current' on their last assessment.

**People Who Inject Drugs : PWID** 

Individuals with Brief Interventions, referrals and well-being <u>only</u>.

## Non-Injectors : BI

Latest client assessment where the main substance recorded is either steroids or other drugs (but not alcohol). Where no substance is recorded clients are allocated to either group using the estimated likelihood from a modelling of client attributes and activity.

The main substance (drugs or alcohol) as recorded in client's last assessment.