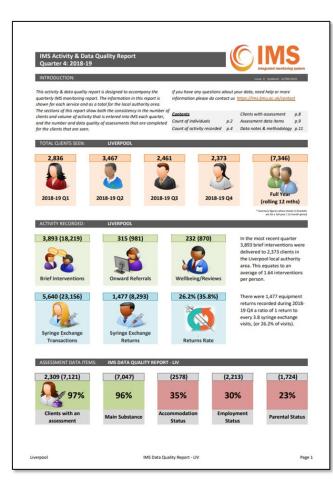

# IMS Reports Data Quality Reports

|                                                                                                                                                                       |            |                                                      |                              | ר                          |                             |                                                                                                                      |                                                           |                                                             |                |                  |      |                      |             |     |          |      |               |      |  |
|-----------------------------------------------------------------------------------------------------------------------------------------------------------------------|------------|------------------------------------------------------|------------------------------|----------------------------|-----------------------------|----------------------------------------------------------------------------------------------------------------------|-----------------------------------------------------------|-------------------------------------------------------------|----------------|------------------|------|----------------------|-------------|-----|----------|------|---------------|------|--|
| CLIENTS SUMMARY: BY AGENCY                                                                                                                                            | _          |                                                      |                              |                            |                             | CUENTR                                                                                                               | EVIEW DATA: BY AGENCY                                     |                                                             |                |                  |      |                      |             |     |          |      |               |      |  |
| NUMBER OF INDIVIDUALS RECORDED QUARTERLY:<br>The number of individuals reported by each agency quarterly, and the total number of individuals seen over the last four |            |                                                      |                              |                            |                             | CUENTS                                                                                                               | WITH ASSESSMENT COMPLETED: (FULL                          | YEAR)                                                       | 8              |                  |      |                      |             |     |          |      | -             |      |  |
|                                                                                                                                                                       |            |                                                      |                              |                            |                             | The number and percentage of individuals who have the stated assessment data item completed, shown for the full year |                                                           |                                                             |                |                  |      |                      |             |     |          |      |               |      |  |
| quarters (rolling 12 months). The local authority figur                                                                                                               |            | que individuals.                                     |                              |                            |                             | (rolling 12                                                                                                          | month period).                                            |                                                             |                |                  |      |                      |             |     |          |      |               |      |  |
| IMS Agencies                                                                                                                                                          |            | 018-19 Q2 2018-19 Q3 2018-19 Q4 (rol                 | Full Year<br>ling 12 mths)   |                            |                             |                                                                                                                      |                                                           |                                                             | Aain<br>stance | Accomm<br>on Sta |      | imployment<br>Status | Pare<br>Sta |     | Disabili | ty P | ostcode       |      |  |
| WAR10039 Pathways to Recovery CGL: Non-Structurer<br>WAR10099 Pathways to Recovery CGL: Recovery Supp                                                                 | 73         | 69 61 69<br>86 109 127                               | 268<br>304                   |                            |                             | IMS                                                                                                                  | Agencies                                                  | n                                                           | %              | n                |      | n %                  | n           |     |          | % r  |               |      |  |
| WAR30039 Pathways to Recovery CGL: Needle Exchan                                                                                                                      | 76         | 118 113 102                                          | 310                          |                            |                             |                                                                                                                      | Wirral IRS - CGL: Non-Structured                          | 51                                                          |                |                  |      | 27 53%               |             |     |          |      | 9 96%         |      |  |
| WAR10066 Footsteps, Warrington                                                                                                                                        | 117        | 110 90 75<br>58 66 64                                | 186                          |                            |                             |                                                                                                                      | Wirral IRS - CGL: Recovery Support                        |                                                             | 100%           |                  |      | 547 90%              | 717         |     |          |      | 05 98%        |      |  |
| NAR10069 Footsteps, CGL Partnership<br>NAR40073 Lloyds - Earl Street, Warrington                                                                                      | 55         | 58 66 64<br>42 28 29                                 | 104                          |                            |                             |                                                                                                                      | Birkenhead SES, Wirral - CGL<br>Moreton SES, Wirral - CGL | 107                                                         |                |                  |      | 63 57%               |             |     |          |      | 8 70%         |      |  |
| VAR40071 Rowlands - Thelwall Lane                                                                                                                                     | 75         | 66 73 89                                             | 210                          |                            |                             |                                                                                                                      | Woreton SES, Wirral - CGL<br>Wallasey SES, Wirral - CGL   | 161                                                         |                |                  |      | 76 46%               |             |     |          |      | 9 83%         |      |  |
| WAR40070 Well Pharmacy - Fearnhead Cross                                                                                                                              | 41         | 17 31 25                                             | 76                           |                            |                             |                                                                                                                      | Response, Wirral                                          |                                                             | 98%            |                  |      | 54 96%               |             |     |          |      |               |      |  |
| VAR40072 Well Pharmacy - The Baths                                                                                                                                    | 146        | 101 92 116                                           | 289                          |                            |                             |                                                                                                                      | Wirral Military Community Services                        |                                                             |                |                  |      |                      | -           | _   |          |      |               |      |  |
|                                                                                                                                                                       |            |                                                      |                              |                            |                             |                                                                                                                      | nch: 5169 - Rockferry)                                    | 23                                                          | 51%            |                  |      |                      |             |     | -        | - 4  | 5 100%        |      |  |
|                                                                                                                                                                       |            |                                                      |                              |                            |                             |                                                                                                                      | nch: 5989 - Bidston)                                      | 14                                                          | 61%            |                  |      |                      |             |     |          | - 2  | 3 100%        |      |  |
|                                                                                                                                                                       |            |                                                      |                              |                            |                             |                                                                                                                      | Pharmacy, Park Rd Nth, Birke                              | n 49                                                        | 73%            |                  | -    |                      |             |     | -        | - 6  | 7 100%        |      |  |
|                                                                                                                                                                       |            |                                                      |                              |                            |                             |                                                                                                                      | Pharmacy, Wallasey                                        | •••                                                         | 75%            | -                | -    |                      |             | -   | -        | . •• | • 100%        |      |  |
|                                                                                                                                                                       |            | Action Plan: LIV10009 Act                            | tion on Addiction            | CHADD                      |                             |                                                                                                                      | nacy - Wood Church                                        | 20                                                          | 71%            |                  |      |                      |             |     | -        | - 2  | 8 100%        |      |  |
|                                                                                                                                                                       |            | Dated: Q1 2019-20                                    | uon on Addiction             | - SHARP                    |                             |                                                                                                                      | anch: 6705) Arrowe Park                                   | 22                                                          | 73%            |                  | •    |                      |             |     | -        | - 3  | 0 100%        |      |  |
|                                                                                                                                                                       | 1.00       | Dated: Q1 2019-20                                    |                              |                            |                             | Intercepted menitering system                                                                                        | armacy, St Caths, Tranmere                                |                                                             | 66%            |                  | -    |                      |             | -   |          |      | 14 100%       |      |  |
|                                                                                                                                                                       |            |                                                      |                              |                            |                             | and press and an and a press                                                                                         | r Pharmacy, Rockferry                                     |                                                             | 90%            |                  |      |                      |             |     |          |      | 1 100%        |      |  |
|                                                                                                                                                                       |            | Assessment & data items                              | completion                   |                            |                             |                                                                                                                      | Branch: 1284) - Moreton                                   |                                                             | 100            |                  |      |                      | -           |     | -        |      | 9 100%        |      |  |
|                                                                                                                                                                       |            |                                                      | Actual for last              | Actual for last            | Target for last             | Target for next                                                                                                      | Branch: 1368) - Market St                                 |                                                             | 77%            |                  |      |                      |             |     |          |      | 98%           |      |  |
|                                                                                                                                                                       |            | Data item                                            | 12 months                    | Quarter                    | Quarter                     | Quarter                                                                                                              | armacy, New Brighton                                      |                                                             | 81%            |                  |      | • •                  |             |     |          |      | 1 100%        |      |  |
|                                                                                                                                                                       |            | Assessment Data                                      |                              |                            |                             |                                                                                                                      | emist, West Kirby                                         |                                                             |                |                  |      |                      |             |     |          |      | CONTRACTOR OF |      |  |
|                                                                                                                                                                       |            | Clients with an assessment                           | 98%                          | 98%                        | 70%                         |                                                                                                                      | nd Son, Poulton Rd, Wallasey                              | 17                                                          | 61%            |                  |      | • •                  |             |     |          | · 2  | 8 100%        |      |  |
|                                                                                                                                                                       |            | Main Substance                                       | 98%                          | 98%                        | 70%                         |                                                                                                                      |                                                           |                                                             |                |                  |      |                      | 1           |     |          | •    |               |      |  |
|                                                                                                                                                                       |            | Accommodation Status                                 | 92%                          | 96%                        | 70%                         |                                                                                                                      |                                                           | -                                                           | -              | -                | -    |                      | -           | -   | -        |      |               |      |  |
|                                                                                                                                                                       |            |                                                      |                              |                            |                             |                                                                                                                      |                                                           | 1                                                           |                |                  |      |                      |             |     |          |      |               |      |  |
|                                                                                                                                                                       |            | Employment Status                                    | 92%                          | 95%                        | 70%                         |                                                                                                                      |                                                           | -                                                           | 1              |                  |      |                      |             | -   |          | 2 1  |               |      |  |
| WAR Warrington Local Authority                                                                                                                                        | 1          | Parental Status                                      | 21%                          | 31%                        | 70%                         |                                                                                                                      |                                                           |                                                             | -              |                  | -    | • •                  |             |     |          |      |               |      |  |
| 67                                                                                                                                                                    |            | Postcode                                             | 65%                          | 69%                        | 70%                         |                                                                                                                      |                                                           |                                                             |                |                  |      |                      |             |     |          |      | •             |      |  |
| A 700                                                                                                                                                                 |            |                                                      |                              |                            |                             |                                                                                                                      |                                                           |                                                             |                |                  |      | •                    | 1.0         | -   |          |      | •             |      |  |
| 650                                                                                                                                                                   |            | Recorded client activity                             |                              |                            |                             |                                                                                                                      | al Authority                                              | 2,264 86% 1,606 61% 1,482 56% 1,528 58% 1,292 49% 2,322 88% |                |                  |      |                      |             |     |          |      |               |      |  |
| 550 2018-19 Q                                                                                                                                                         | 1          | Activity<br>Activity                                 | Actual for last<br>12 months | Actual for last<br>Quarter | Actual<br>Quarterly Average | Expected<br>Quarterly Average                                                                                        |                                                           |                                                             |                |                  |      |                      |             |     |          |      |               |      |  |
| Number of individuals recorded by                                                                                                                                     | services   | Number of clients                                    | 406                          | 192                        | 162                         |                                                                                                                      |                                                           |                                                             |                |                  |      |                      |             |     |          |      |               |      |  |
| the la                                                                                                                                                                | st four q  | Brief Interventions                                  | 8,581                        | 2,552                      | 2,145                       |                                                                                                                      |                                                           |                                                             |                |                  |      |                      |             |     |          |      |               |      |  |
| ington                                                                                                                                                                | IMS Data C | Syringe Exchange Transactions                        | 0                            | 0                          | 0                           |                                                                                                                      |                                                           |                                                             |                |                  |      |                      |             |     |          |      |               |      |  |
|                                                                                                                                                                       |            | Syringe Exchange Returns Rate                        | n/a                          | n/a                        | Returns Target for          | Returns Target for                                                                                                   |                                                           |                                                             |                |                  |      |                      |             |     |          |      |               |      |  |
|                                                                                                                                                                       |            | syringe Likinange netürtis Kate                      | iiy a                        | n/a                        | last quarter ft/a           | next quarter ft/a                                                                                                    |                                                           |                                                             |                |                  |      |                      |             |     |          |      |               |      |  |
|                                                                                                                                                                       |            | Notes                                                | Notes                        |                            |                             |                                                                                                                      |                                                           |                                                             |                |                  |      |                      |             |     |          |      |               |      |  |
|                                                                                                                                                                       |            |                                                      |                              |                            |                             |                                                                                                                      |                                                           | IMS                                                         | Data Q         | uality Re        | port |                      |             |     |          |      | Page          | 6    |  |
|                                                                                                                                                                       |            | These figures represent the fi                       | est quarterly period         | of 2019-20 and the         | colling 12 month or         | rind 1st July 2018                                                                                                   |                                                           |                                                             |                | _                |      |                      |             |     |          |      |               |      |  |
|                                                                                                                                                                       |            | These figures represent the fi<br>to 30th June 2019. | rst quarterly period         | or 2019-20, and the        | roung 12 month pe           | mod 15t July 2018                                                                                                    | ntegrated monitor                                         | ing s                                                       | ysten          | n                | LIV  | /ERP(                | DOL         | JOF | IN M     | OOF  | res u         | NIVE |  |