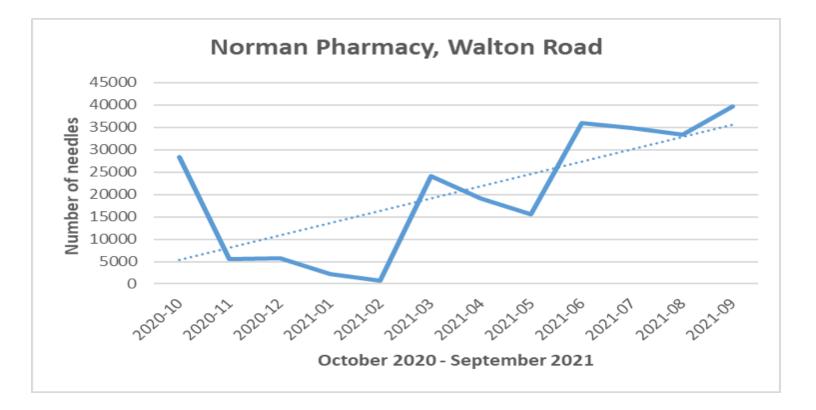

|             |     |          |      |               |      |  |
|                                                                                                                                                                       |            | These figures represent the fi<br>to 30th June 2019. | rst quarterly period         | or 2019-20, and the        | roung 12 month pe           | mod 15t July 2018                                                                                                    | ntegrated monitor                                         | ing s                                                       | ysten          | n                | LIV  | /ERP(                | DOL         | JOF | IN M     | OOF  | res u         | NIVE |  |

### Norman Pharmacy, Walton Road