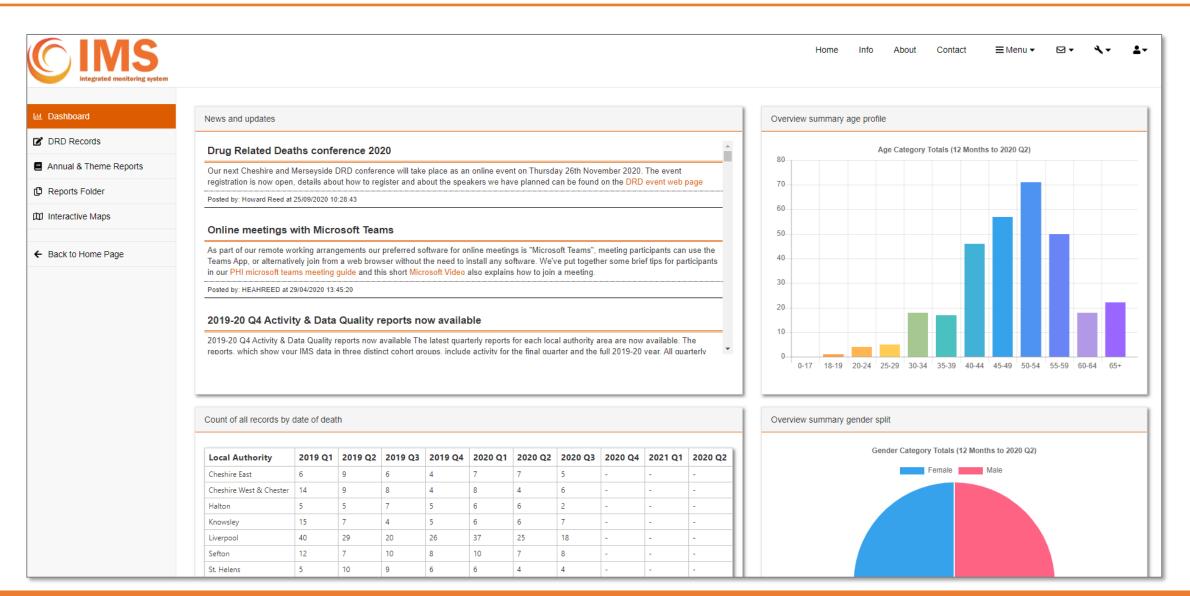

| THE GLOBAL STATE OF                                                                                                                   |
| Drug Related Deaths conference 2020                                                                                                                    | HARM<br>REDUCTION                                                                                                                     |
| Our next Cheshire and Merseyside DRD conference will take place as an online event on Thursday 26th November 2020. The event registration is now open, | 2020<br>THE EMPTON                                                                                                                    |









### Cases







# **DRD Record**



| inte            | grated monitoring syst | em      |         |             |                  |               |                    | Home In                | fo About   | Contact     | <b>■</b> Menu <b>▼</b> | ☑ ▼  | <b>X-</b> 1 | <b></b> |
|-----------------|------------------------|---------|---------|-------------|------------------|---------------|--------------------|------------------------|------------|-------------|------------------------|------|-------------|---------|
| ug Related Deat | h                      |         |         |             |                  |               |                    | Autosave 0             | N 💿 🖥 S    | ave & Close | × Close                | 7    | Flag Rec    | ord     |
| rm Completion   |