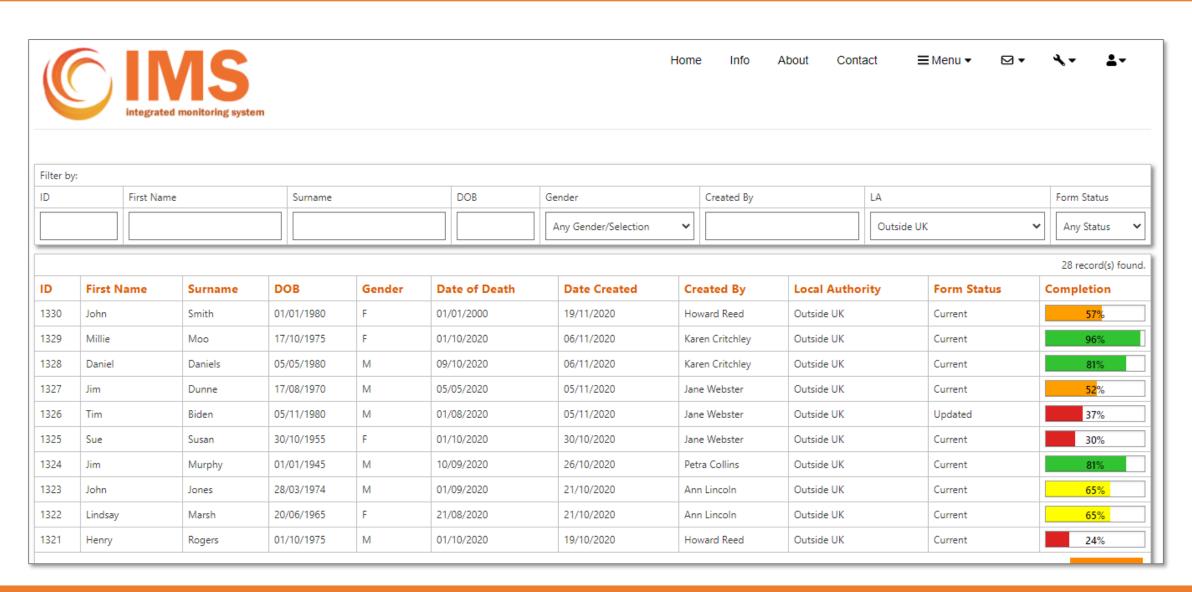

| THE GLOBAL STATE OF                                                                                                                   |
| Drug Related Deaths conference 2020                                                                                                                    | HARM<br>REDUCTION                                                                                                                     |
| Our next Cheshire and Merseyside DRD conference will take place as an online event on Thursday 26th November 2020. The event registration is now open, | 2020<br>THE EMPTON                                                                                                                    |









### Cases







# **DRD Record**



| inte            | grated monitoring syst | em      |         |             |                  |               |                    | Home In                | fo About   | Contact     | <b>■</b> Menu <b>▼</b> | ☑ ▼  | <b>X-</b> 1 | <b></b> |
|-----------------|------------------------|---------|---------|-------------|------------------|---------------|--------------------|------------------------|------------|-------------|------------------------|------|-------------|---------|
| ug Related Deat | h                      |         |         |             |                  |               |                    | Autosave 0             | N 💿 🖥 S    | ave & Close | × Close                | 7    | Flag Rec    | ord     |
| rm Completion   |                        |