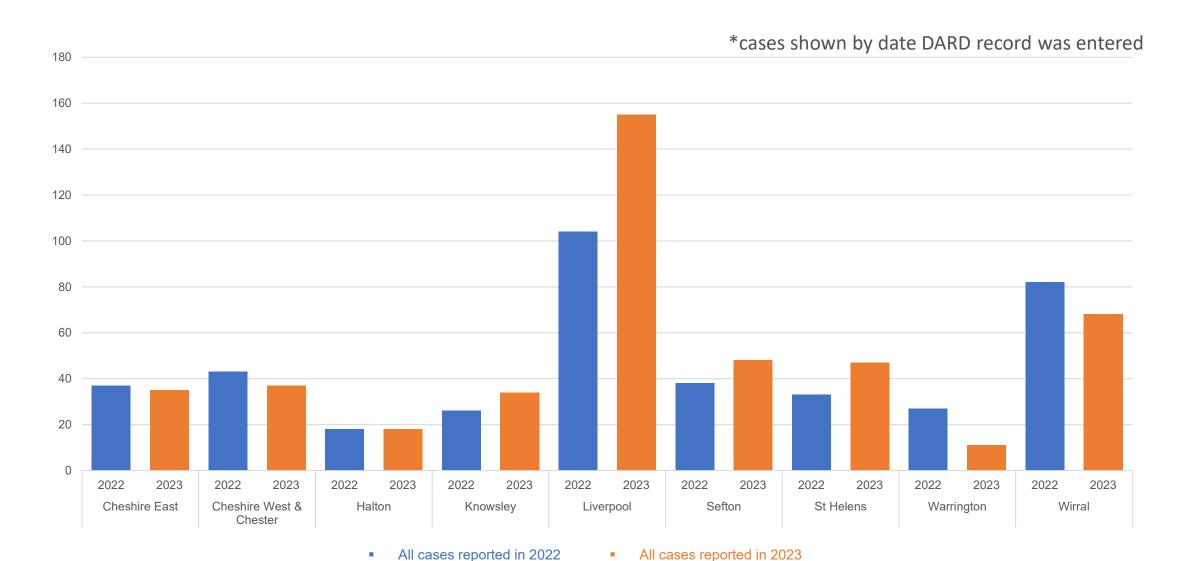

### C&M DARD Cases by Area 2022-2023







#### Treatment Provider & Coroner Reported Cases







## **Case Summary**



#### **Case Summary**

| Was an internal review carried out following the service user's death? ◊                                                                                                                                                                                 |
|----------------------------------------------------------------------------------------------------------------------------------------------------------------------------------------------------------------------------------------------------------|
| Please include a brief case summary or, if one was completed, significant details from the review. (NB: You may use these suggested or similar headings but please keep your response conc