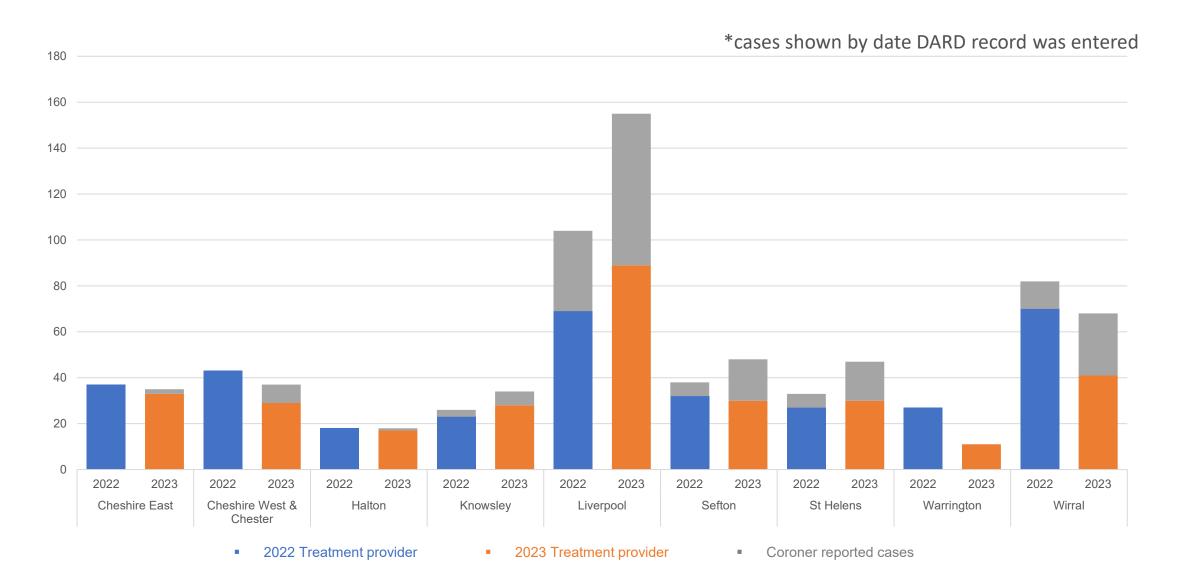

### C&M DARD Cases by Area 2022-2023







#### Treatment Provider & Coroner Reported Cases







## **Case Summary**



#### **Case Summary**

| Was an internal review carried out following the service user's death? ◊                                                                                                                                                                                 |
|----------------------------------------------------------------------------------------------------------------------------------------------------------------------------------------------------------------------------------------------------------|
| Please include a brief case summary or, if one was completed, significant details from the review. (NB: You may use these suggested or similar headings but please keep your response concise so it is easily digestible within a review panel set